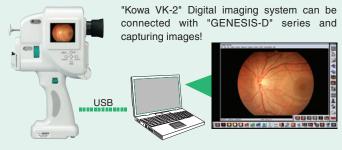

# Handheld Retinal Camera Kowa Series

# Discover Kowa's mobile retinal cameras!





# Handheld Retinal Camera Kowa

# A series of handheld retinal cameras made of Kowa's technology.

The best choice to start fundus photography!

- Integrated with a 2 megapixel digital camera
- One-handed focusing and shooting operations
- Power supply unit which is used also as a camera holder

GENESIS-D For color retinal photography

GENESIS-Df For color and FA retinal photography

### One-handed easy shooting



## Timer display when saving FA images







### Options for a more extended use

### **Digital Imaging System**



### Indirect lens holder

Indirect lens holder (for +28D aspherical lens)



\*Aspherical lenses are not included.

Indirect lens holder (for +60D, +90D aspherical lenses)



**Trunk Case** 



**Foot Switch** 



### **Specifications**

| Photographic modes                  | GENESIS-D : COLOR<br>GENESIS-Df: COLOR / FA               |  |
|-------------------------------------|-----------------------------------------------------------|--|
| Angle of field                      | Horizontal 30°/ Vertical 25°                              |  |
| Working distance                    | 5mm (between the top of cornea of examined eye and prism) |  |
| Effective dioptic range of focusing | -15D ∼ +35D                                               |  |
| Range of eyepiece correction        | -8D ∼