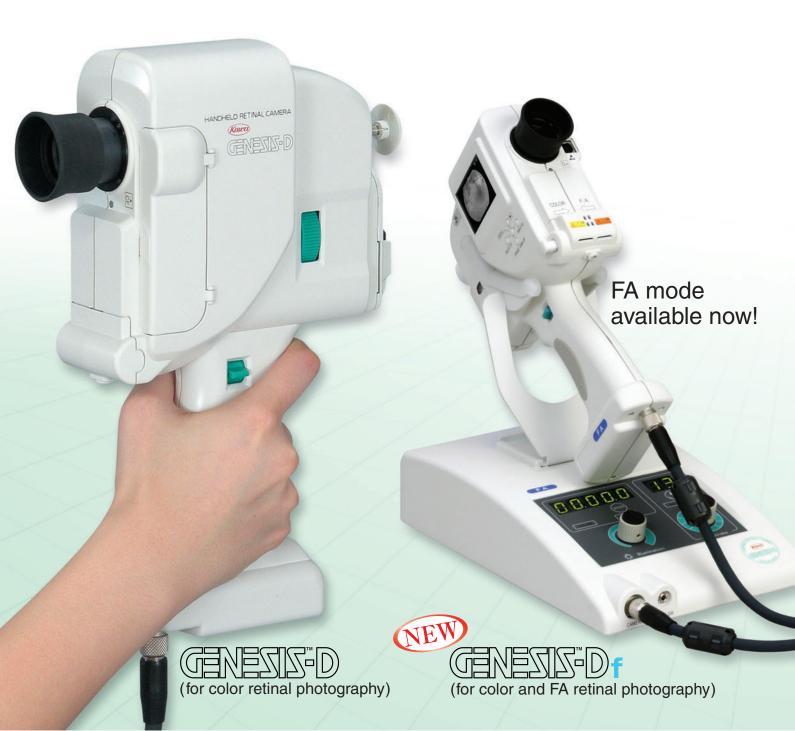

# A series of handheld retinal cameras made of Kowa's technology.

The best choice to start fundus photography!

- Integrated with a 2 megapixel digital camera
- One-handed focusing and shooting operations
- Power supply unit which is used also as a camera holder

GENESIS-D For color retinal photography

GENESIS-Df For color and FA retinal photography