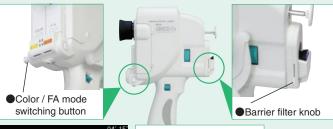

### **Specifications**

| Photographic modes                  | GENESIS-D : COLOR<br>GENESIS-Df: COLOR / FA               |  |
|-------------------------------------|-----------------------------------------------------------|--|
| Angle of field                      | Horizontal 30°/ Vertical 25°                              |  |
| Working distance                    | 5mm (between the top of cornea of examined eye and prism) |  |
| Effective dioptic range of focusing | -15D ∼ +35D                                               |  |
| Range of eyepiece correction        | -8D ∼ +5D                                                 |  |
| Illumination for observation        | GENESIS-D: white LED GENESIS-Df: white LED / blue LED     |  |
| Illumination for shooting           | Xenon flash lamp / LED                                    |  |
| Filter (GENESIS-Df only)            | Exciter filter, barrier filter (manual insertion)         |  |
| Data recording (GENESIS-Df only)    | Timer                                                     |  |
| Image sensor                        | 2 megapixel CCD                                           |  |