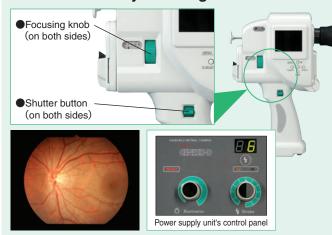

# Handheld Retinal Camera Kowa Series

# Discover Kowa's mobile retinal cameras!





# Handheld Retinal Camera Kowa

# A series of handheld retinal cameras made of Kowa's technology.

The best choice to start fundus photography!

- Integrated with a 2 megapixel digital camera
- One-handed focusing and shooting operations
- Power supply unit which is used also as a camera holder

GENESIS-D For color retinal photography

GENESIS-Df For color and FA retinal photography

### One-handed easy shooting



## Timer display when saving FA images







### Options for a more extended use

### **Digital Imaging System**



### Indirect lens holder

Indirect lens holder (for +28D aspherical lens)



\*Aspherical lenses are not included.

Indirect lens holder (for +60D, +90D aspherical lenses)



**Trunk Case** 



**Foot Switch** 



### **Specifications**

| Photographic modes                  | GENESIS-D : COLOR<br>GENESIS-Df: COLOR / FA               |  |
|-------------------------------------|-----------------------------------------------------------|--|
| Angle of field                      | Horizontal 30°/ Vertical 25°                              |  |
| Working distance                    | 5mm (between the top of cornea of examined eye and prism) |  |
| Effective dioptic range of fo